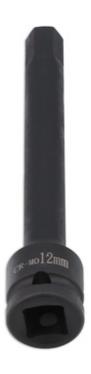

## Extra Long Impact Hex Bit 1/2"D 12mm

A 150mm long 1/2"D impact quality 12mm hex bit socket, suitable for use on hard to reach or recessed fixings. Featuring a one piece construction and manufactured from chrome molybdenum for impact strength with anti-corrosion black phosphate finish, together with a groove and holes for use with a retaining ring and pin.

## **Additional Information**

- · A long reach hex bit socket, for applications where a standard length hex bit will not fit.
- Size: 12mm x 150mm x 1/2"D.
- Impact quality, manufactured from chrome molybdenum for strength, with a black phosphate finish.
- Other sizes available, see Part Nos. 8581 (5mm), 8582 (6mm), 8583 (7mm), 8584 (8mm), 8585 (10mm), 8587 (14mm). Also available as part of a set, Part No. 8580.