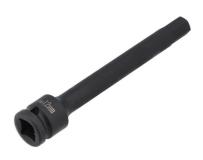

## Extra Long Impact Hex Bit 1/2"D 12mm

A 150mm long 1/2"D impact quality 12mm hex bit socket, suitable for use on hard to reach or recessed fixings. Featuring a one piece construction and manufactured from chrome molybdenum for impact strength with anti-corrosion black phosphate finish, together with a groove and holes for use with a retaining ring and pin.

## **Additional Information**

- · A long reach hex bit socket, for applications where a standard length hex bit will not fit.
- Size: 12mm x 150mm x 1/2"D.
- Impact quality, manufactured from chrome molybdenum for strength, with a black phosphate finish.
- Other sizes available, see Part Nos. 8581 (5mm), 8582 (6mm), 8583 (7mm), 8584 (8mm), 8585 (10mm), 8587 (14mm). Also available as part of a set, Part No. 8580.