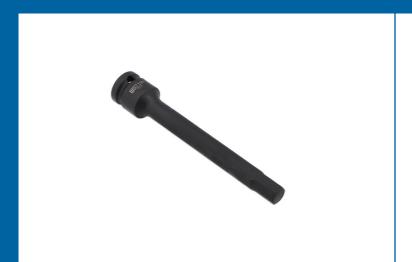

## Extra Long Impact Hex Bit 1/2"D 12mm

A 150mm long 1/2"D impact quality 12mm hex bit socket, suitable for use on hard to reach or recessed fixings. Featuring a one piece construction and manufactured from chrome molybdenum for impact strength with anti-corrosion black phosphate finish, together with a groove and holes for use with a retaining ring and pin.

## **Additional Information**

- · A long reach hex bit socket, for applications where a standard length hex bit will not fit.
- Size: 12mm x 150mm x 1/2"D.
- Impact quality, manufactured from chrome molybdenum for strength, with a black phosphate finish.
- Other sizes available, see Part Nos. 8581 (5mm), 8582 (6mm), 8583 (7mm), 8584 (8mm), 8585 (10mm), 8587 (14mm). Also available as part of a set, Part No. 8580.